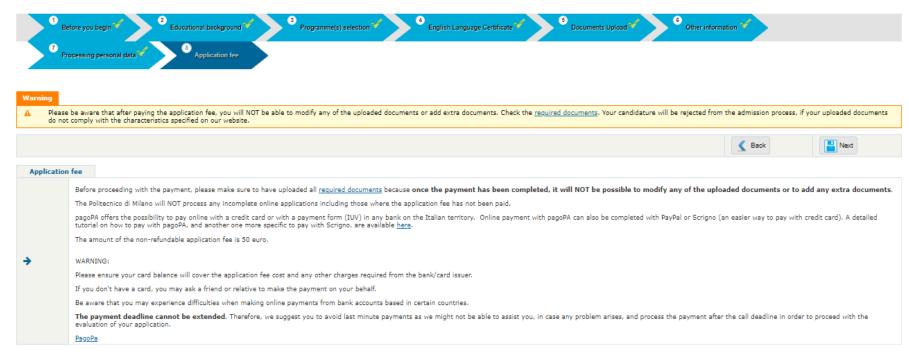

✓ COMPLETE SECTION 8: APPLICATION FEE PAYMENT

WE REMIND YOU THAT SUBMITTED APPLICATIONS WILL BE CONSIDERED FOR THE EVALUATION ONLY ONCE THE NON-REFUNDABLE APPLICATION FEE PAYMENT IS RECEIVED. Once the payment has been completed, it will NOT be possible to modify any of the uploaded documents or to add any extra documents.

A DETAILED TUTORIAL ON HOW TO PAY WITH PAGOPA, AND ANOTHER ONE MORE SPECIFIC TO PAY WITH SCRIGNO, ARE AVAILABLE HERE.

PLEASE, AVOID LAST MINUTE PAYMENTS, AS THE OFFICE MIGHT NOT BE ABLE TO ASSIST YOU, IN CASE ANY PROBLEM ARISES.