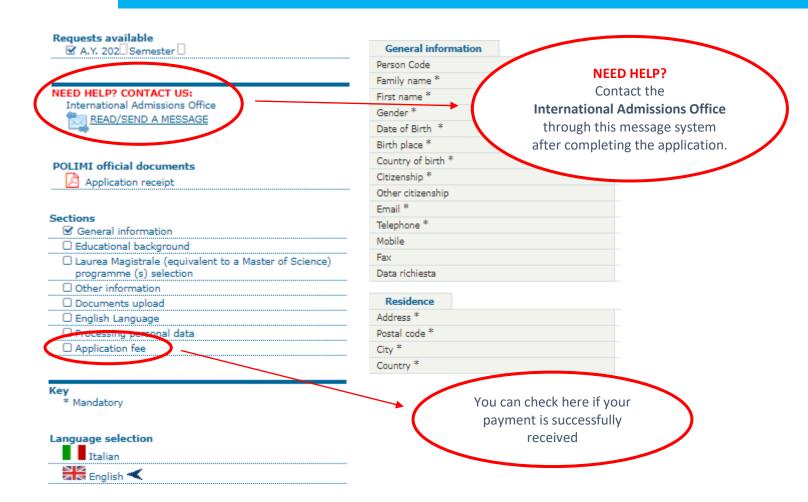

✓ CLICK ON NEXT AFTER COMPLETING SECTION 6

✓ COMPLETE <u>SECTION 7</u>: PROCESSING PERSONAL DATA

CLICK ON "SAVE" AFTER COMPLETING SECTION 7

YOUR ONLINE APPLICATION FORM IS SAVED! 

✓

In order to have your application evaluated, YOU MUST NOW COMPLETE THE FINAL STEP

✓ COMPLETE SECTION 8: APPLICATION FEE PAYMENT

WE REMIND YOU THAT SUBMITTED APPLICATIONS WILL BE CONSIDERED FOR THE EVALUATION ONLY ONCE THE NON-REFUNDABLE APPLICATION FEE PAYMENT IS RECEIVED. Once the payment has been completed, it will NOT be possible to modify any of the uploaded documents or to add any extra documents.

A DETAILED TUTORIAL ON HOW TO PAY WITH PAGOPA, AND ANOTHER ONE MORE SPECIFIC TO PAY WITH SCRIGNO, ARE AVAILABLE HERE.

PLEASE, AVOID LAST MINUTE PAYMENTS, AS THE OFFICE MIGHT NOT BE ABLE TO ASSIST YOU, IN CASE ANY PROBLEM ARISES.