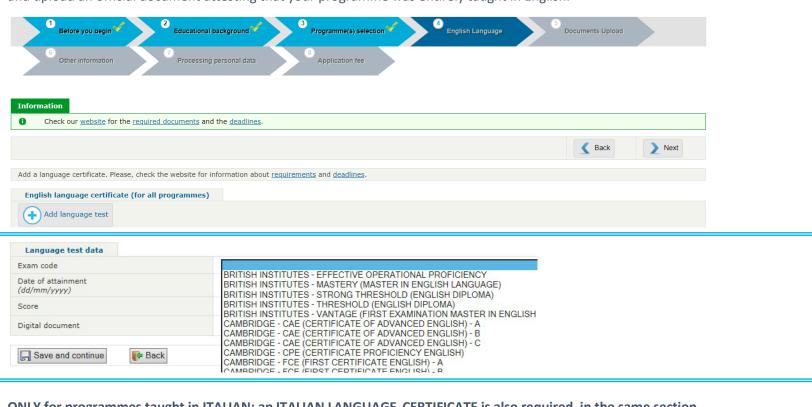

#### **COMPLETE SECTION 4: LANGUAGE CERTIFICATE**

ENGLISH LANGUAGE CERTIFICATE: compulsory for all applicants. SELECT THE TYPE OF CERTIFICATE AND UPLOAD IT. IF THE CERTIFICATE IS NOT AVAILABLE UPON APPLICATION, YOU MAY COMPLETE SECTION 3 AT A LATER STAGE. If English was the medium of instruction during your Bachelor studies (at least for 3 years) you are exempted from providing any English language certification. In this case, please select Bachelor taught in English and upload an official document attesting that your programme was entirely taught in English.

#### ONLY for programmes taught in ITALIAN: an ITALIAN LANGUAGE CERTIFICATE is also required, in the same section

| For programmes taught in Italian                        |                                                                                                                                                                                                                                                                                                                                                                                                                                                                                                                                                                                                                                                                                                                                                                                                                                                                                                                                                                                                                                                                                                                                                                                                                                                                                                                                                                                                                                                                                                                                                                                                                                                                                                                                                                                                                                                                                                                                                                                                                                                                                                                                |
|---------------------------------------------------------|--------------------------------------------------------------------------------------------------------------------------------------------------------------------------------------------------------------------------------------------------------------------------------------------------------------------------------------------------------------------------------------------------------------------------------------------------------------------------------------------------------------------------------------------------------------------------------------------------------------------------------------------------------------------------------------------------------------------------------------------------------------------------------------------------------------------------------------------------------------------------------------------------------------------------------------------------------------------------------------------------------------------------------------------------------------------------------------------------------------------------------------------------------------------------------------------------------------------------------------------------------------------------------------------------------------------------------------------------------------------------------------------------------------------------------------------------------------------------------------------------------------------------------------------------------------------------------------------------------------------------------------------------------------------------------------------------------------------------------------------------------------------------------------------------------------------------------------------------------------------------------------------------------------------------------------------------------------------------------------------------------------------------------------------------------------------------------------------------------------------------------|
| Language certificate (for programmes taught in Italian) |                                                                                                                                                                                                                                                                                                                                                                                                                                                                                                                                                                                                                                                                                                                                                                                                                                                                                                                                                                                                                                                                                                                                                                                                                                                                                                                                                                                                                                                                                                                                                                                                                                                                                                                                                                                                                                                                                                                                                                                                                                                                                                                                |
| Italian Language                                        | (Language of the Company of the Comp |