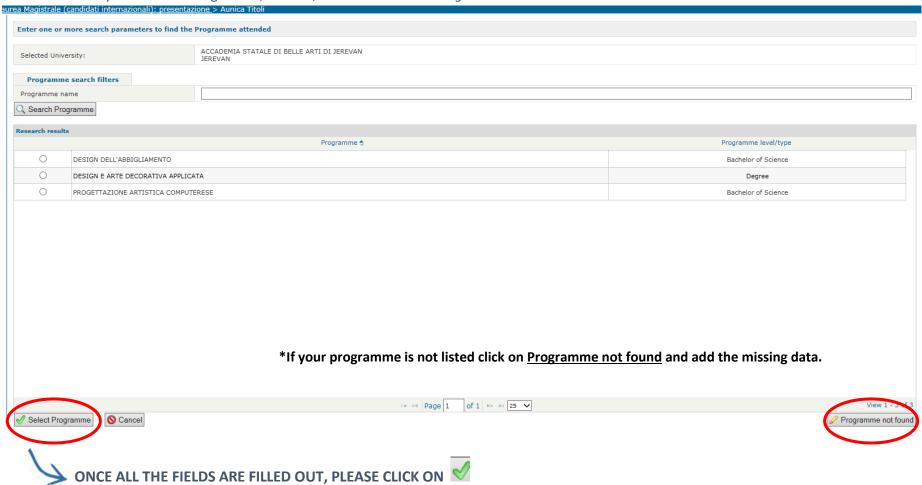

### **✓** YOUR EDUCATIONAL BACKGROUND: your Bachelor Programme

Search for your Bachelor Programme, select it, then click on *Select Programme*\*

✓ YOUR EDUCATIONAL BACKGROUND: your Graduation information, CGPA and academic documents