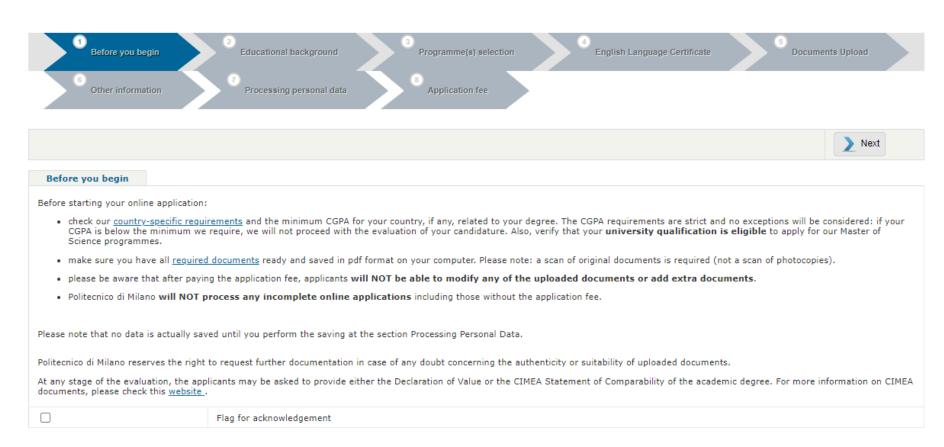

#### **Notes:**

Semester 1 refers to the September intake
Semester 2 refers to the February intake

- ✓ Complete section 1: <u>BEFORE YOU BEGIN</u>
  - READ CAREFULLY AND TICK THE BOX FOR ACKNOWLEDGEMENT

✓ CLICK ON NEXT AFTER HAVING COMPLETED <u>SECTION 1</u>