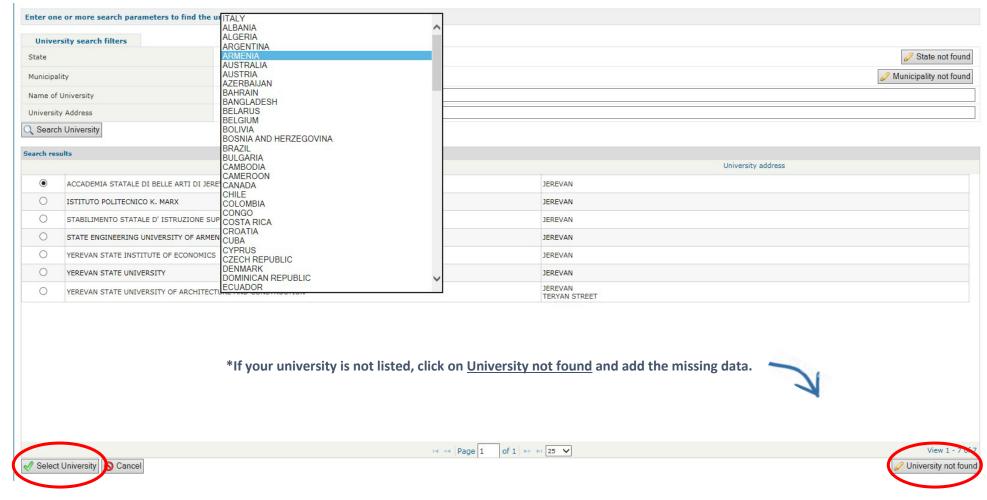

# **✓** YOUR EDUCATIONAL BACKGROUND: Country and University

• Select the state and your university, then click on Select University\* to proceed

| Enter one    | or more search parameters to find the                                                    | university awarding the academic qualification |                    |                 |
|--------------|------------------------------------------------------------------------------------------|------------------------------------------------|--------------------|-----------------|
| Univers      | ity search filters                                                                       |                                                |                    |                 |
| State        |                                                                                          | ARMENIA                                        | <i>⊘</i> Sta       | te not found    |
| Municipalit  | у                                                                                        | YEREVAN V                                      |                    | ty not found    |
| Name of U    | niversity                                                                                |                                                |                    |                 |
| University   | Address                                                                                  |                                                |                    |                 |
| Q Search     | University                                                                               |                                                |                    |                 |
|              |                                                                                          |                                                |                    |                 |
| Search resul | lts                                                                                      | Name of university ♦                           | University address |                 |
| •            | ACCADEMIA STATALE DI BELLE ARTI DI JER                                                   | REVAN                                          | JEREVAN            |                 |
| 0            | ISTITUTO POLITECNICO K. MARX                                                             |                                                | JEREVAN            |                 |
|              | STABILIMENTO STATALE D' ISTRUZIONE SUPERIORE PROFESSIONALE DELL' UNIVERSITÀ RUSSA-ARMENA |                                                | JEREVAN            |                 |
| 0            | STATE ENGINEERING UNIVERSITY OF ARME                                                     | ENIA                                           | JEREVAN            |                 |
|              |                                                                                          |                                                | JEREVAN            |                 |
| 0            |                                                                                          |                                                | JEREVAN            |                 |
| 0            | YEREVAN STATE UNIVERSITY OF ARCHITEC                                                     | TURE AND CONSTRUCTION                          | JEREVAN            |                 |
|              |                                                                                          |                                                | TERYAN STREET      |                 |
|              |                                                                                          |                                                |                    |                 |
|              |                                                                                          |                                                |                    |                 |
|              |                                                                                          |                                                |                    |                 |
|              |                                                                                          |                                                |                    |                 |
|              |                                                                                          |                                                |                    |                 |
|              |                                                                                          |                                                |                    |                 |
|              |                                                                                          |                                                |                    |                 |
|              |                                                                                          |                                                |                    |                 |
|              |                                                                                          | l⊲ ⊲ Page 1 of 1 ⊳> ⊨                          | 25 🗸               | View 1 - 7 of 7 |
| ✓ Select U   | University O Cancel                                                                      | . 050 2                                        |                    | rsity not found |
|              |                                                                                          |                                                |                    |                 |