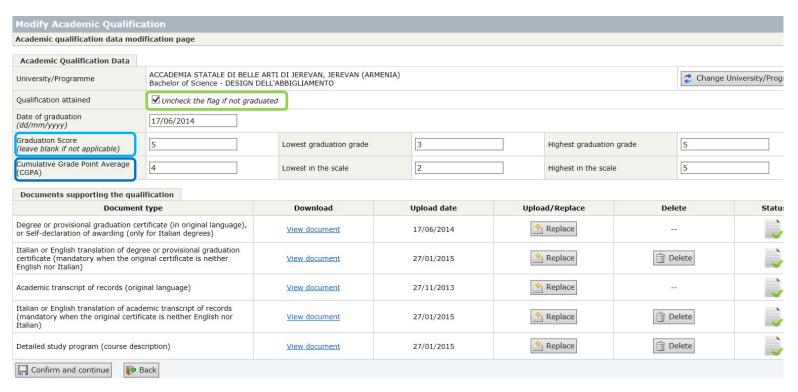

#### Notes:

- QUALIFICATION DATE: if you are not graduated yet, please uncheck  $\boxtimes \rightarrow \square$  the flag in the Qualification attained field
- **GRADUATION SCORE AND CGPA**: In some countries there are two different **scores** after graduation: the **graduation score** is the mark obtained on the graduation day, upon the discussion of a dissertation. <u>Lowest graduation grade</u> is the minimum grade necessary to obtain a degree. <u>Highest graduation grade</u>: the highest possible grade on the graduation day. Example: in Italy, the graduation score is *out of 110.* **CGPA** is the average of all the marks obtained during the bachelor studies. <u>Lowest in the scale</u>: is the minimum mark for passing an exam. Ex.: in Italy the passing grade is 18 out of 30. <u>Highest in the scale</u>: the highest possible mark.
- ✓ Once all fields are completed, CLICK ON "CONFIRM AND CONTINUE" 🗐
- ✓ CLICK ON NEXT AFTER COMPLETING SECTION 2