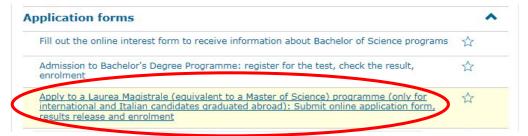

Sign in

✓ Click on "<u>APPLY TO A LAUREA MAGISTRALE (EQUIVALENT TO A MASTER OF SCIENCE)</u>

<u>PROGRAMME (ONLY FOR INTERNATIONAL AND ITALIAN CANDIDATES GRADUATED</u>

ABROAD)"

IMPORTANT: To avoid mistranslations, we suggest you ONLY use the official Politecnico di Milano English website.