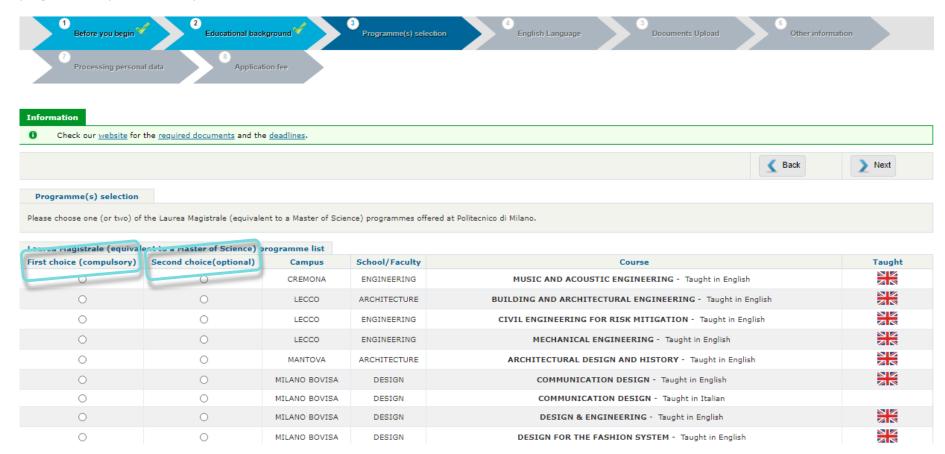

#### ✓ COMPLETE <u>SECTION 3</u>: SELECT THE PROGRAMME(S) YOU WANT TO APPLY FOR (MAX 2 CHOICES).

**Note:** Applicants for **Design** programmes will have their second choice evaluated only if not admitted to their first choice. Therefore, please select your programme of preference as your first choice.