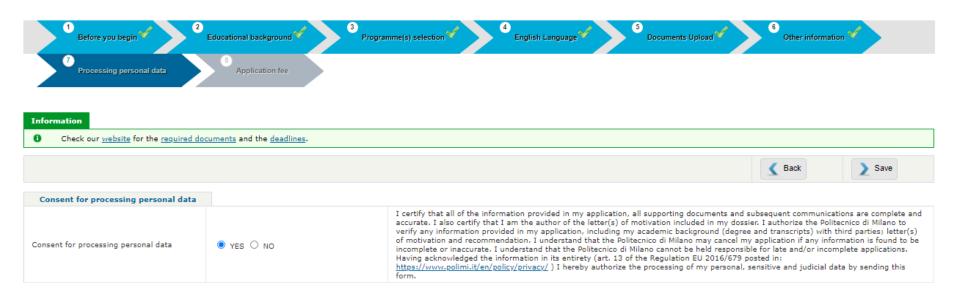

✓ CLICK ON NEXT AFTER COMPLETING SECTION 6

✓ COMPLETE <u>SECTION 7</u>: PROCESSING PERSONAL DATA

CLICK ON "SAVE" AFTER COMPLETING SECTION 7

YOUR ONLINE APPLICATION FORM IS SAVED! 

✓

In order to have your application evaluated, YOU MUST NOW COMPLETE THE FINAL STEP