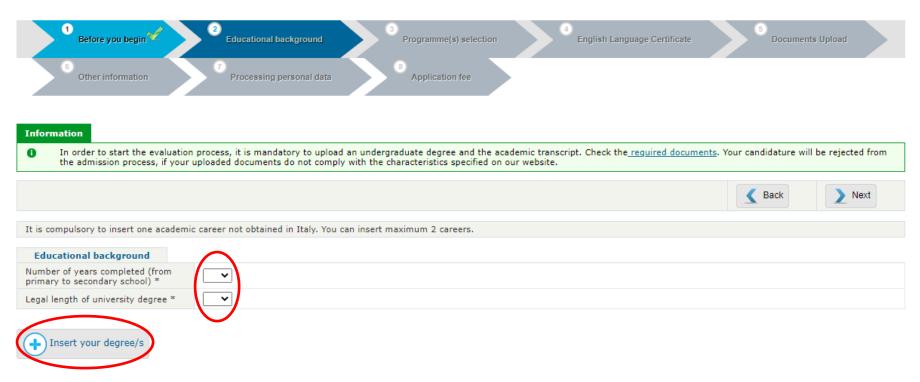

# ✓ Complete section 2: YOUR EDUCATIONAL BACKGROUND

- ENTER REQUESTED INFORMATION AND UPLOAD YOUR BACHELOR DIPLOMA AND TRANSCRIPT WITH UNIVERSITY STAMP/SIGNATURE IN ORIGINAL
  (A CERTIFIED TRANSLATION INTO ITALIAN, ENGLISH, FRENCH OR SPANISH MUST ALSO BE UPLOADED WHERE THE ACTUAL LANGUAGE IS
  DIFFERENT)
- O IF YOU HAVE NOT GRADUATED YET, INSTEAD OF THE BACHELOR DEGREE PLEASE UPLOAD AN OFFICIAL LETTER FROM YOUR UNIVERSITY STATING THAT YOU ARE ATTENDING THE FINAL YEAR OF YOUR BACHELOR PROGRAMME AND THAT YOU ARE EXPECTED TO GRADUATE WITHIN THE NEXT FEW MONTHS.

## **✓** YOUR EDUCATIONAL BACKGROUND: Length of education